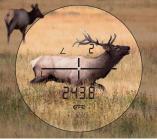

# **Measure The Range In No Time**

The laser comes out with a accurate-tuned pulse to beat any atmosphere condition, it works with our super speedy measuring formula and a premium multi-layers coating to help you get the most range in 0.3 seconds for 1,100 meters (1200 yards)\*. This looks complex but we do this every time when you hit the measure button and we are proud to do this with you.

# The Accuracy As You Need

With our speedy measuring formula and accurate-tuned pulse, we guarantee you a fast measuring response time and a reliable result, over 500-meters the accuracy is  $\pm 0.3\%$  and 100-meters to 500-meters is  $\pm 0.5\%$ , PRF-1200 is designed for mid and long range and the one you can trust.

## **Easy to Use And Access All Functions**

PRF-SERIES has only two buttons which are easy to get hands-on, you do not have to worry about which measuring mode fits your needs but think what you want to measure, the straight distance, the horizontal distance or the height of the object. Simple push the buttons, you will get the reliable measurements in no time.