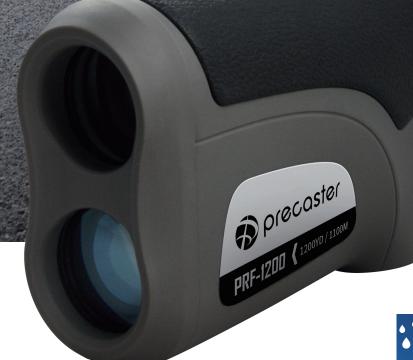

# TRUST THE RANGE BE THE BENCHMARK

Laser Rangefinder w/ Slope

# PRF-SERIES

800YD / 1200YD

## Fit Your Palm w/ IP54 Protection

When you hold the PRF-SERIES in hands, you will be surprised by the size and the well-handheld feelings, it is only "160" gram with battery and size is 94.5cm x 65cm x 32cm with bold IP54 protection, bring the PRF-1200 to every duty you are heading to, be the new benchmark of measuring.