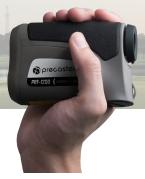

## Fit Your Palm w/ IP54 Protection

When you hold the PRF-SERIES in hands, you will be surprised by the size and the well-handheld feelings, it is only "160" gram with battery and size is 94.5cm x 65cm x 32cm with bold IP54 protection, bring the PRF-1200 to every duty you are heading to, be the new benchmark of measuring.