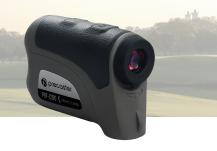

# **Measure The Range In No Time**

The laser comes out with a accurate-tuned pulse to beat any atmosphere condition, it works with our super speedy measuring formula and a premium multi-layers coating to help you get the most range in 0.3 seconds for 1,100 meters (1200 yards)\*. This looks complex but we do this every time when you hit the measure button and we are proud to do this with you.

## **Easy to Use And Access All Functions**

PRF-SERIES has only two buttons which are easy to get hands-on, you do not have to worry about which measuring mode fits your needs but think what you want to measure, the straight distance, the horizontal distance or the height of the object. Simple push the buttons, you will get the reliable measurements in no time.