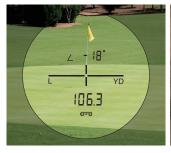

# **Measure The Range In No Time**

The laser comes out with a accurate-tuned pulse to beat any atmosphere condition, it works with our super speedy measuring formula and a premium multi-layers coating to help you get the most range in 0.3 seconds for 1,100 meters (1200 yards)\*. This looks complex but we do this every time when you hit the measure button and we are proud to do this with you.

# The Accuracy As You Need

With our speedy measuring formula and accurate-tuned pulse, we guarantee you a fast measuring response time and a reliable result, over 500-meters the accuracy is  $\pm 0.3\%$  and 100-meters to 500-meters is  $\pm 0.5\%$ , PRF-1200 is designed for mid and long range and the one you can trust.

## **Easy to Use And Access All Functions**

PRF-SERIES has only two buttons which are easy to get hands-on, you do not have to worry about which measuring mode fits your needs but think what you want to measure, the straight distance, the horizontal distance or the height of the object. Simple push the buttons, you will get the reliable measurements in no time.