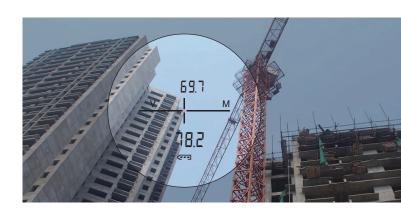

# **Measure The Range In No Time**

The laser comes out with a accurate-tuned pulse to beat any atmosphere condition, it works with our super speedy measuring formula and a premium multi-layers coating to help you get the most range in 0.3 seconds for 1,100 meters (1200 yards)\*. This looks complex but we do this every time when you hit the measure button and we are proud to do this with you.

# The Accuracy As You Need

With our speedy measuring formula and accurate-tuned pulse, we guarantee you a fast measuring response time and a reliable result, over 500-meters the accuracy is  $\pm 0.3\%$  and 100-meters to 500-meters is  $\pm 0.5\%$ , PRF-1200 is designed for mid and long range and the one you can trust.

## **Easy to Use And Access All Functions**

PRF-SERIES has only two buttons which are easy to get hands-on, you do not have to worry about which measuring mode fits your needs but think what you want to measure, the straight distance, the horizontal distance or the height of the object. Simple push the buttons, you will get the reliable measurements in no time.